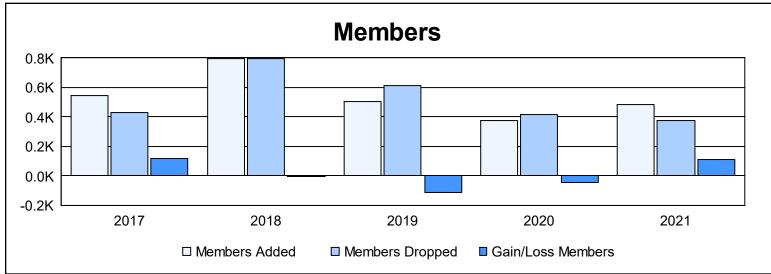

District 300A3 As of June 2021 Cumulative

| Year      | New<br>Clubs | Dropped<br>Clubs | Gain/<br>Loss<br>Clubs | New<br>Members | Charter<br>Members | Reinstate<br>Members | Transfer<br>Members | Total<br>Member<br>Added | Total<br>Members<br>Dropped | Gain/<br>Loss<br>Members |
|-----------|--------------|------------------|------------------------|----------------|--------------------|----------------------|---------------------|--------------------------|-----------------------------|--------------------------|
| 2016-2017 | 2            | 2                | 0                      | 426            | 63                 | 45                   | 14                  | 548                      | 427                         | 121                      |
| 2017-2018 | 0            | 1                | -1                     | 705            | 9                  | 54                   | 26                  | 794                      | 796                         | -2                       |
| 2018-2019 | 3            | 0                | 3                      | 342            | 102                | 37                   | 22                  | 503                      | 614                         | -111                     |
| 2019-2020 | 0            | 2                | -2                     | 339            | 4                  | 14                   | 16                  | 373                      | 416                         | -43                      |
| 2020-2021 | 1            | 1                | 0                      | 408            | 34                 | 19                   | 22                  | 483                      | 373                         | 110                      |
| Average   | 1            | 1                | 0                      | 444            | 42                 | 34                   | 20                  | 540                      | 525                         | 15                       |